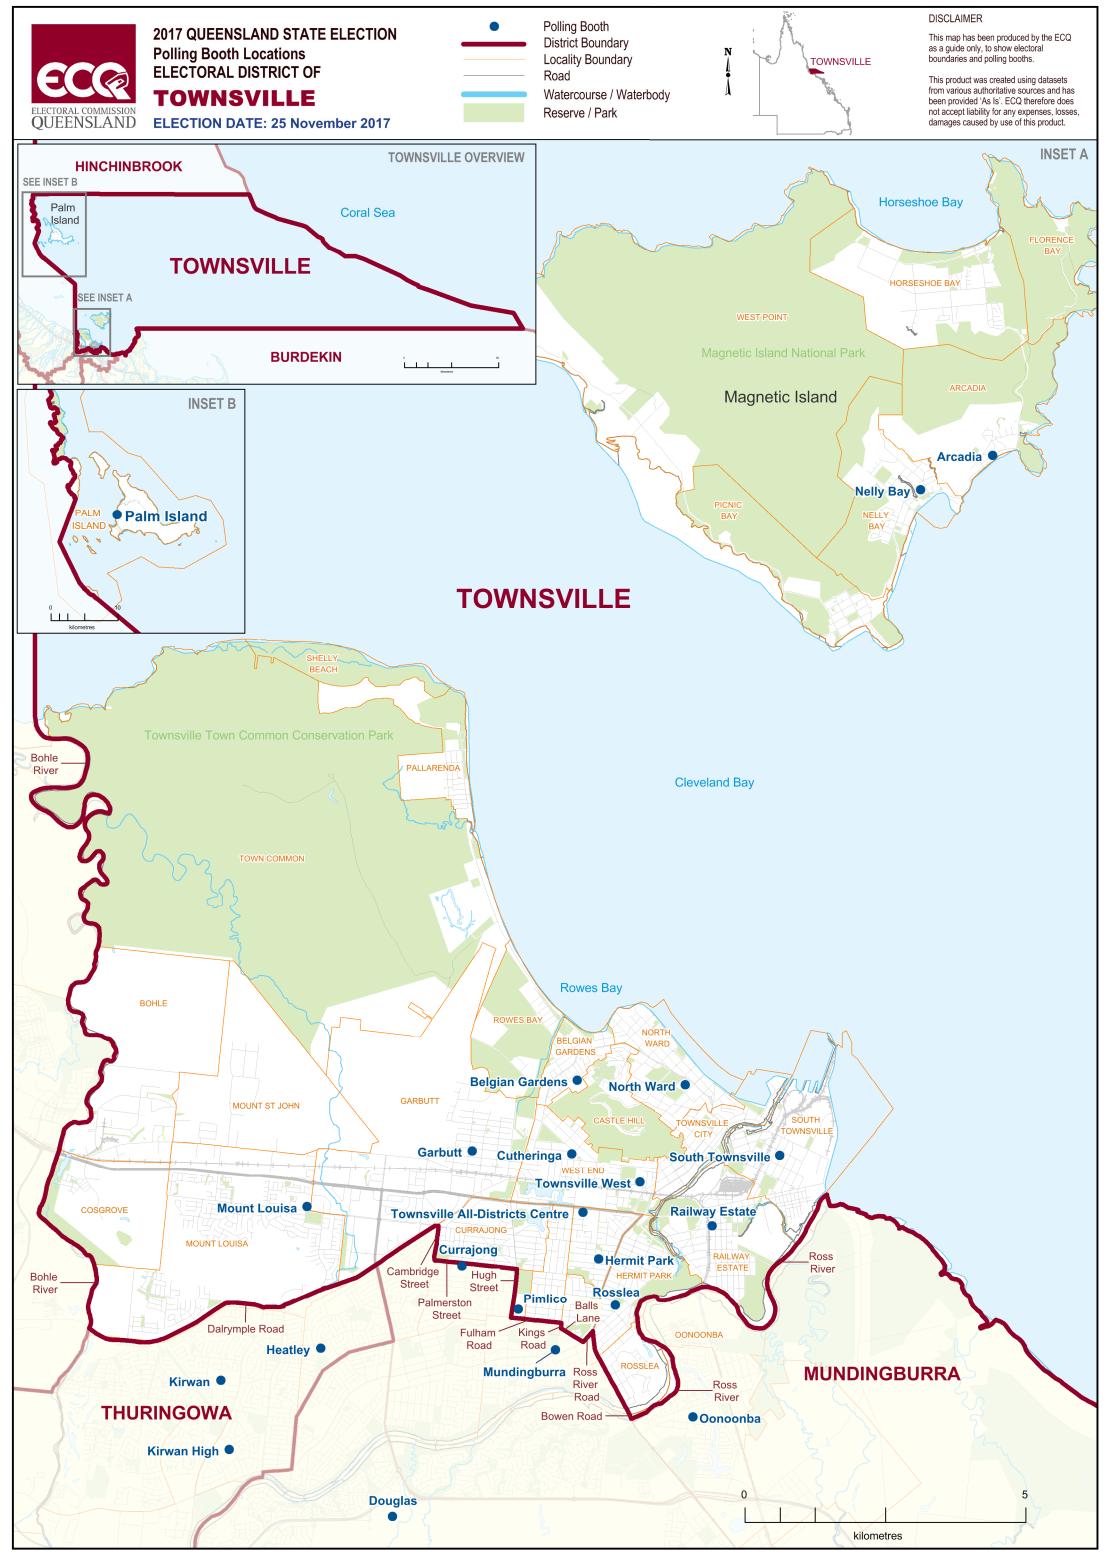

## **ELECTORAL DISTRICT OF TOWNSVILLE**

| Polling Booth Name | Polling Booth Address                                            | <b>Opening Hours:</b> Saturday, 25 November 2017 (8am-6pm) | Wheelchair Access |
|--------------------|------------------------------------------------------------------|------------------------------------------------------------|-------------------|
| Arcadia            | Magnetic Island Bowls Club, 18 Marine Parade, ARCADIA            |                                                            | А                 |
| Belgian Gardens    | Belgian Gardens State School, 43 Potts Street, BELGIAN GARDENS   |                                                            | F                 |
| Currajong          | Currajong State School, 140 Palmerston Street, CURRAJONG         |                                                            |                   |
| Cutheringa         | St Peters Anglican Church, Cnr Ralston & Leigh Streets, WEST END |                                                            | А                 |
| Douglas            | Townsville Hospital, 100 Angus Smith Drive, DOUGLAS              |                                                            | F                 |
| Garbutt            | Garbutt State School, 76 Chandler                                | Street, GARBUTT                                            | А                 |
| Heatley            | Heatley State School, Cnr Mill Driv                              | e & Fullham Road, HEATLEY                                  | А                 |
| Hermit Park        | Hermit Park State School, Surrey S                               | treet, HERMIT PARK                                         | А                 |
| Kirwan             | Kirwan State School, 21 Burnda St                                | reet, KIRWAN                                               | А                 |
| Kirwan High        | Kirwan State High School, Hudson                                 | Street, KIRWAN                                             | А                 |
| Mount Louisa       | Mount Louisa House of Praise, Cnr                                | Bayswater Rd & Mather Street, MOUNT LOUISA                 | А                 |
| Mundingburra       | Mundingburra State School, 77 Ro                                 | ss River Road, MUNDINGBURRA                                | F                 |
| Nelly Bay          | Magnetic Island State School, Soor                               | ning Street, NELLY BAY                                     | А                 |
| North Ward         | Townsville Central State School, W                               | /arburton Street, NORTH WARD                               | А                 |
| Oonoonba           | Oonoonba State School, 83 Fairfie                                | ld Waters Drive, OONOONBA                                  | А                 |
| Palm Island        | Bwgcolman Community School, Cr                                   | eek Road, PALM ISLAND                                      | А                 |
| Pimlico            | Pimlico State High School, Fulham                                | Road, PIMLICO                                              | А                 |
| Railway Estate     | Railway Estate State School, 39 Ra                               | ilway Avenue, RAILWAY ESTATE                               | А                 |
| Rosslea            | Corcoran Park Netball Association                                | 111 Queens Road, HERMIT PARK                               | F                 |
| South Townsville   | Townsville South State School, Ma                                | crossan Street, SOUTH TOWNSVILLE                           | А                 |
| Townsville West    | Townsville West State School, 8 W                                | ilson Street, WEST END                                     | А                 |