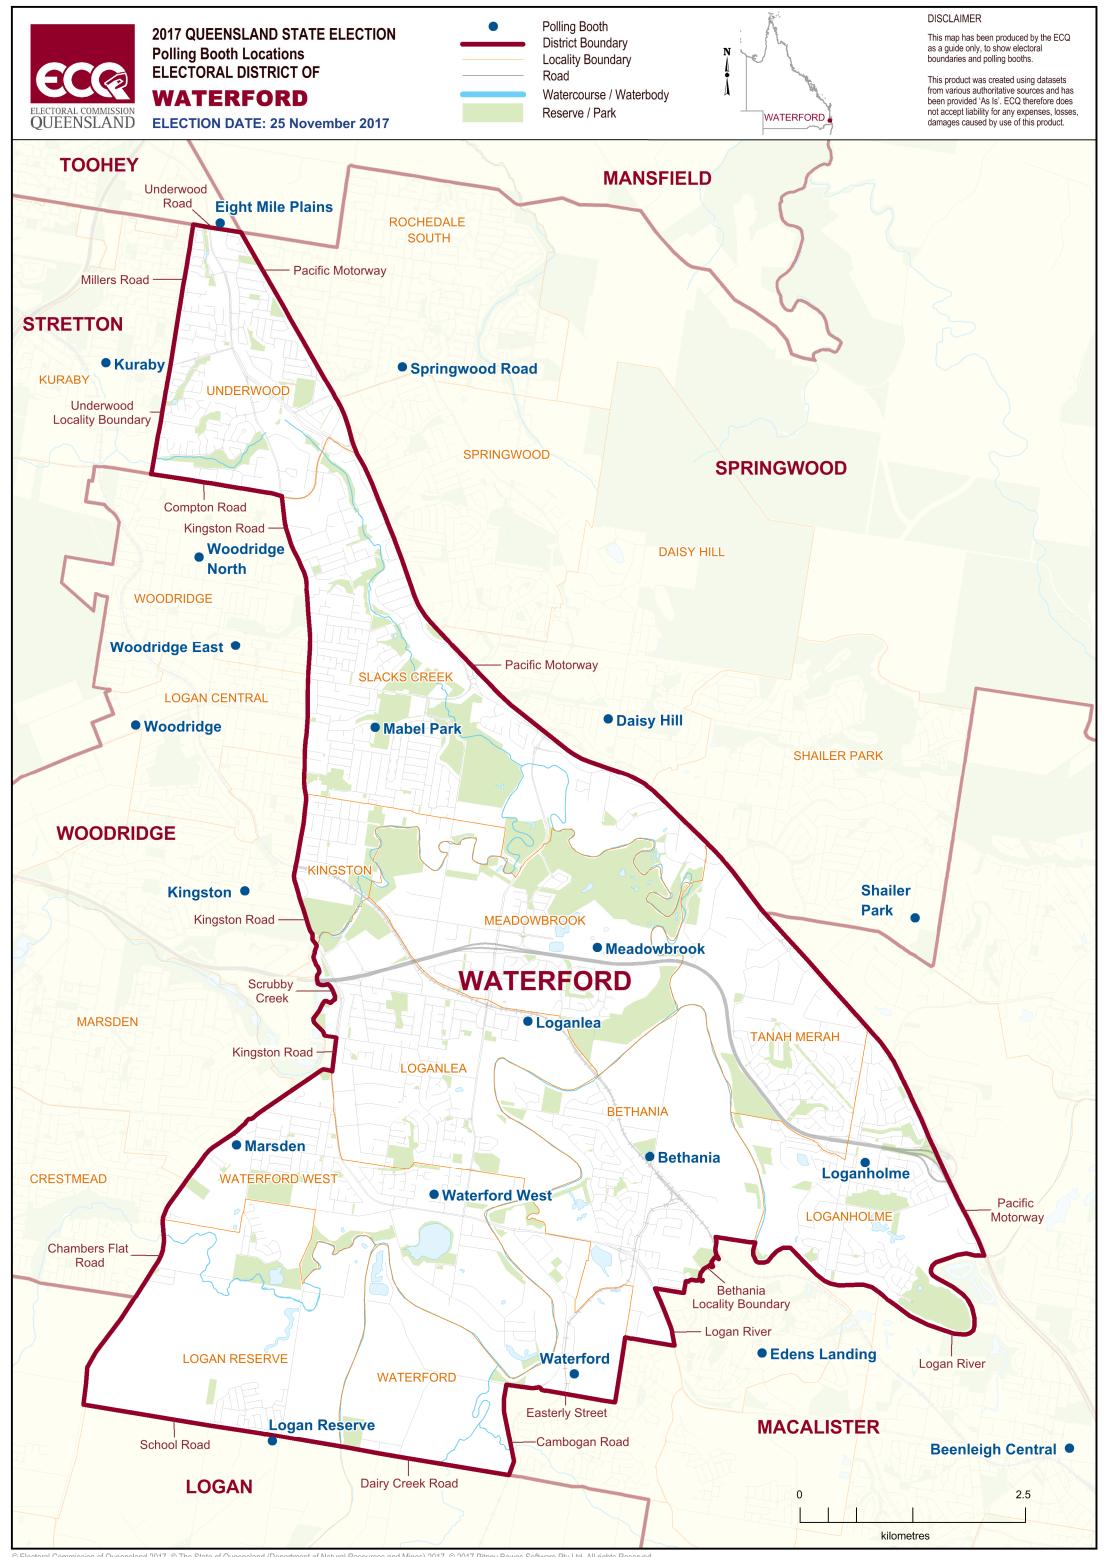

## **Polling Booth Locations**

## **ELECTORAL DISTRICT OF WATERFORD**

| Polling Booth Name   | Polling Booth Address                                                          | Opening Hours: Saturday, 25 November 2017 (8am-6pm) | Wheelchair Access |
|----------------------|--------------------------------------------------------------------------------|-----------------------------------------------------|-------------------|
| Beenleigh Central    | Beenleigh State High School, Alamein Street, BEENLEIGH                         |                                                     | А                 |
| Bethania             | Community Centre, 88-118 Station Road, BETHANIA                                |                                                     | F                 |
| Daisy Hill           | Daisy Hill State School, Daisy Hill Road, DAISY HILL                           |                                                     | А                 |
| <b>Edens Landing</b> | Edens Landing State School, Jamie Nicolson Avenue, EDENS LANDING               |                                                     | А                 |
| Eight Mile Plains    | Eight Mile Plains State School, 480 Underwood Road, EIGHT MILE PLAINS          |                                                     | А                 |
| Kingston             | Kingston State School, Juers Street, KINGSTON                                  |                                                     | А                 |
| Kuraby               | Kuraby State School, 1523 Beenleigh Road, KURABY                               |                                                     | F                 |
| Logan Reserve        | Logan Reserve State School, 369 School Road, LOGAN RESERVE                     |                                                     | А                 |
| Loganholme           | Loganholme State School, Wandilla Cre                                          | escent, LOGANHOLME                                  | А                 |
| Loganlea             | Loganlea State High School, Neridah Street, LOGANLEA                           |                                                     | А                 |
| Mabel Park           | Mabel Park State School Performing Arts Centre, 81 Borman Street, SLACKS CREEK |                                                     | F                 |
| Marsden              | Marsden State High School, 106-130 Muchow Road, WATERFORD WEST                 |                                                     | А                 |
| Meadowbrook          | Logan Campus Griffith University, University Drive, MEADOWBROOK                |                                                     | А                 |
| Shailer Park         | Shailer Park State High School, Leaf Str                                       | eet, SHAILER PARK                                   | А                 |
| Springwood Road      | Springwood Road State School, Springv                                          | vood Road, SPRINGWOOD                               | А                 |
| Waterford            | Canterbury College Art Centre, Cnr Old                                         | Logan Village Rd & Easterley Street, WATERFORD      | F                 |
| Waterford West       | Waterford West State School, 5-15 John Street, WATERFORD WEST                  |                                                     | А                 |
| Woodridge            | Woodridge State High School, Wemble                                            | y Road, WOODRIDGE                                   |                   |
| Woodridge East       | St Pauls School, 3 St Pauls Dr (off Jean                                       | St), WOODRIDGE                                      | А                 |
| Woodridge North      | Woodridge North State School, Arthur                                           | Street, WOODRIDGE                                   | А                 |