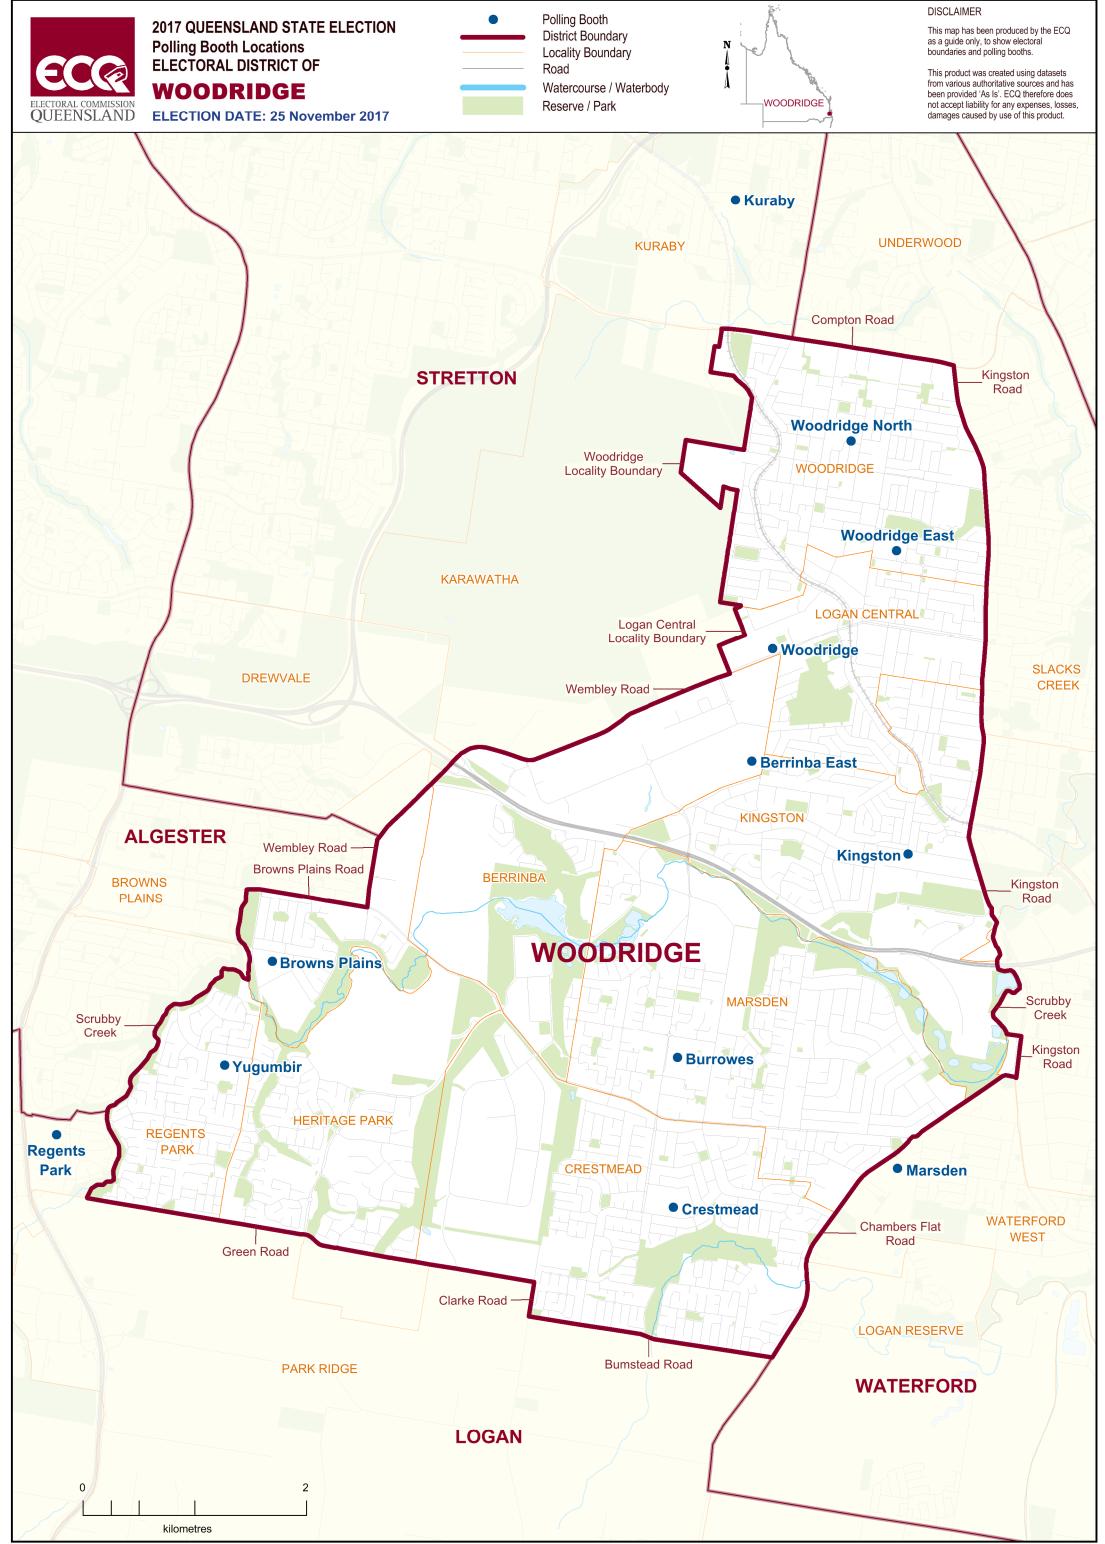

## **Polling Booth Locations**

## **ELECTORAL DISTRICT OF WOODRIDGE**

| Polling Booth Name   | Polling Booth Address                                    | Opening Hours: Saturday, 25 November 2017 (8am-6pm) | Wheelchair Access |
|----------------------|----------------------------------------------------------|-----------------------------------------------------|-------------------|
| Berrinba East        | Berrinba East State School, Bardon Road, BERRINBA        |                                                     | А                 |
| <b>Browns Plains</b> | Browns Plains State School, Mayfair Drive, BROWNS PLAINS |                                                     | F                 |
| Burrowes             | Burrowes State School, Third Avenue, MARSDEN             |                                                     | А                 |
| Crestmead            | Crestmead State School, Augusta Street, G                | CRESTMEAD                                           | А                 |
| Kingston             | Kingston State School, Juers Street, KINGS               | STON                                                | А                 |
| Kuraby               | Kuraby State School, 1523 Beenleigh Road                 | d, KURABY                                           | F                 |
| Marsden              | Marsden State High School, 106-130 Muc                   | how Road, WATERFORD WEST                            | А                 |
| Regents Park         | Regents Park State School, Emerald Drive,                | , REGENTS PARK                                      | А                 |
| Woodridge            | Woodridge State High School, Wembley Road, WOODRIDGE     |                                                     |                   |
| Woodridge East       | St Pauls School, 3 St Pauls Dr (off Jean St),            | WOODRIDGE                                           | А                 |
| Woodridge North      | Woodridge North State School, Arthur Str                 | eet, WOODRIDGE                                      | А                 |
| Yugumbir             | Yugumbir State School, Vansittart Road, R                | EGENTS PARK                                         | F                 |