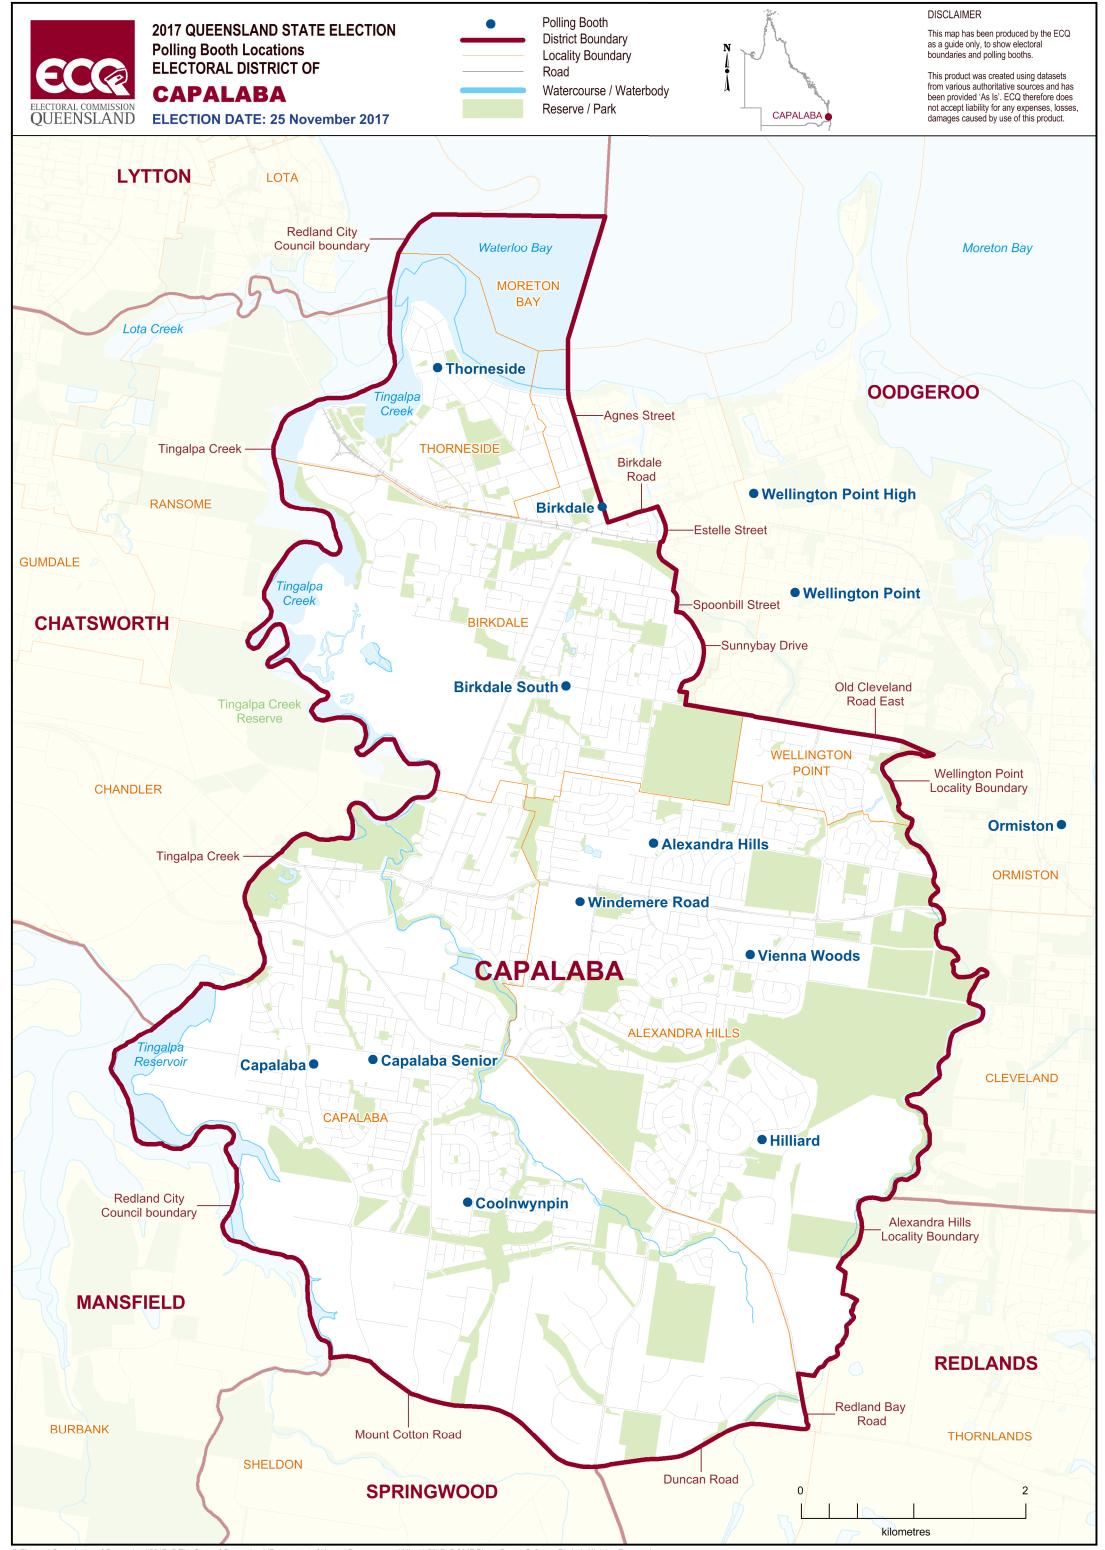

## **Polling Booth Locations**

## **ELECTORAL DISTRICT OF CAPALABA**

| Polling Booth Name    | Polling Booth Address                                              | Opening Hours: Saturday, 25 November 2017 (8am-6pm) | Wheelchair Access |
|-----------------------|--------------------------------------------------------------------|-----------------------------------------------------|-------------------|
| Alexandra Hills       | Alexandra Hills State School, 12 Princeton Avenue, ALEXANDRA HILLS |                                                     | А                 |
| Birkdale              | Birkdale State School, 74 Agnes Street, BIRKDALE                   |                                                     | А                 |
| Birkdale South        | Birkdale South State School, 451 Old Cleveland Road East, BIRKDALE |                                                     | А                 |
| Capalaba              | Capalaba State College Junior Campus, 150 Mt Cotton Road, CAPALABA |                                                     | А                 |
| Capalaba Senior       | Capalaba State College Senior Campus, School Road, CAPALABA        |                                                     | А                 |
| Coolnwynpin           | Coolnwynpin State School, Callaghan Way,                           | CAPALABA                                            | А                 |
| Hilliard              | Hilliard State School Hall, Hanover Drive, Al                      | LEXANDRA HILLS                                      | А                 |
| Ormiston              | Ormiston State School, 82-110 Gordon Street, ORMISTON              |                                                     | F                 |
| Thorneside            | Uniting Church Hall, 12 John Street, THORNESIDE                    |                                                     |                   |
| Vienna Woods          | Vienna Woods State School, 12 Heffernan F                          | Road, ALEXANDRA HILLS                               | А                 |
| Wellington Point      | Uniting Church, 47 Marlborough Road, WEI                           | LLINGTON POINT                                      | F                 |
| Wellington Point High | Wellington Point State High School, Anson                          | Road, WELLINGTON POINT                              | А                 |
| Windemere Road        | Alexandra Hills State High School, Windemo                         | ere Road, ALEXANDRA HILLS                           | Α                 |