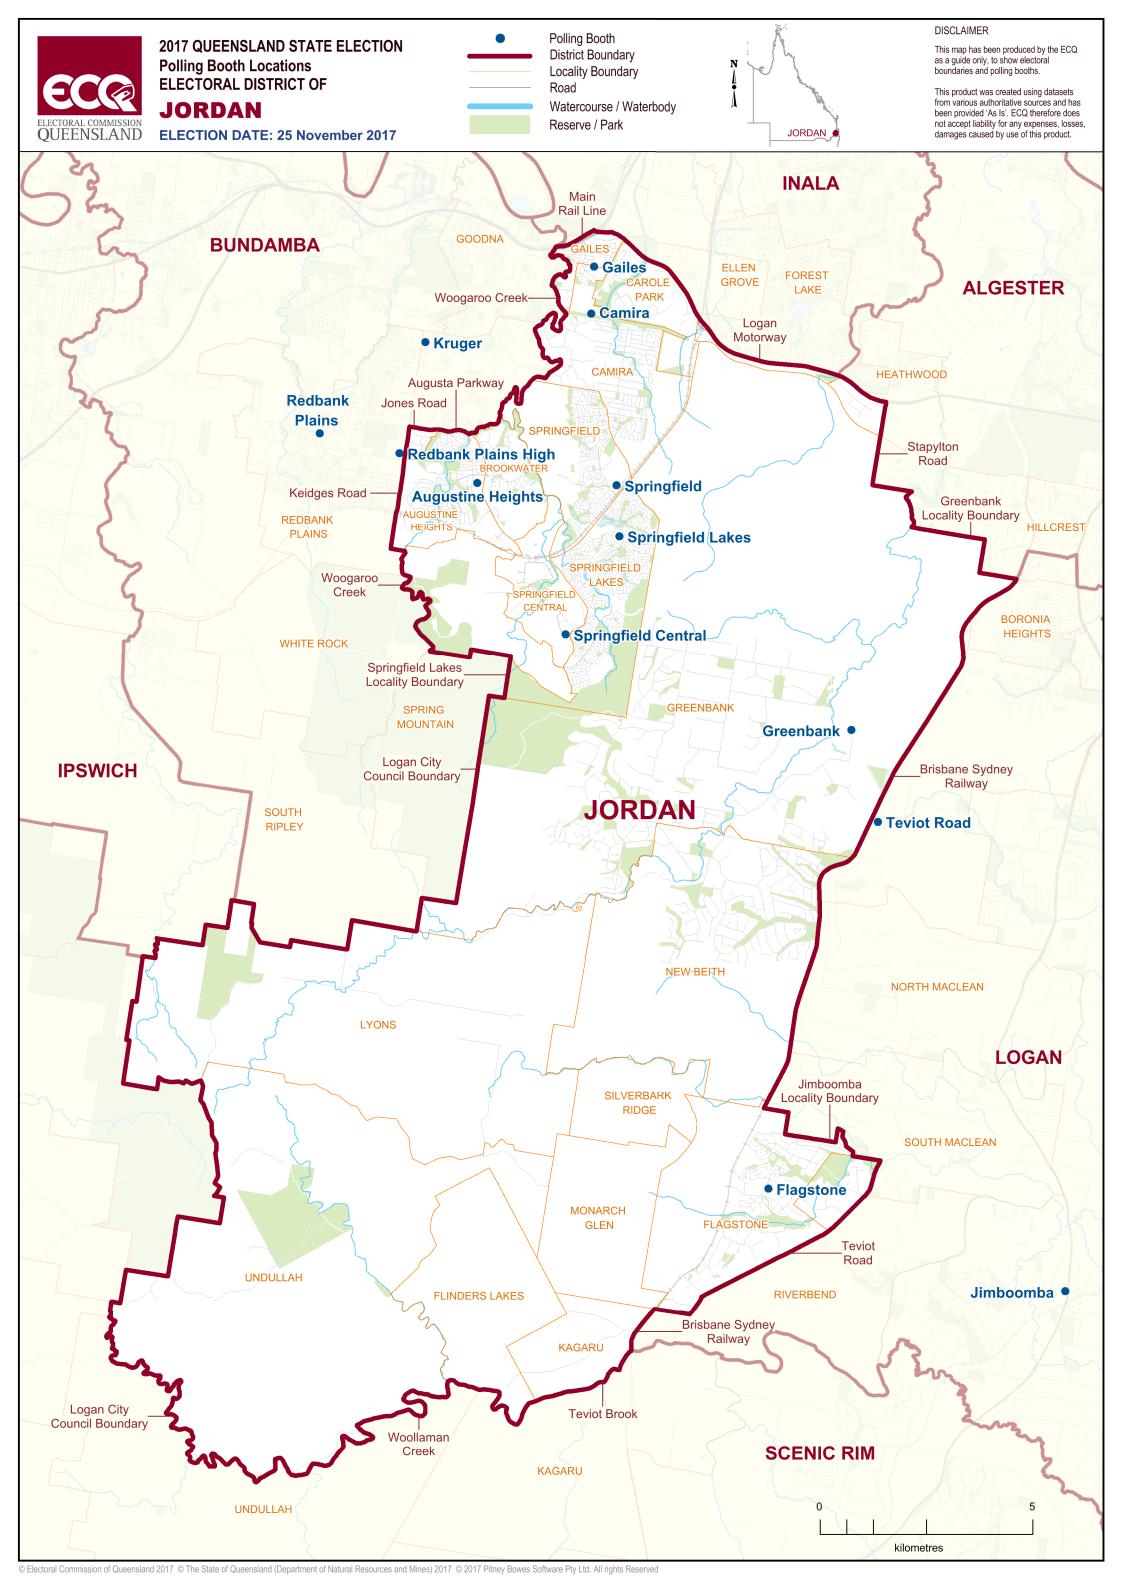

## **Polling Booth Locations**

## **ELECTORAL DISTRICT OF JORDAN**

| Polling Booth Name    | Polling Booth Address                                                         | Opening Hours: Saturday, 25 November 2017 (8am-6pm) | Wheelchair Access |
|-----------------------|-------------------------------------------------------------------------------|-----------------------------------------------------|-------------------|
| Augustine Heights     | St Augustine's College, St Augustines Drive, AUGUSTINE HEIGHTS                |                                                     | А                 |
| Camira                | Camira State School Hall, Old Logan Road, CAMIRA                              |                                                     | F                 |
| Flagstone             | Flagstone State Community College, cnr Homestead & Poinciana Drive, FLAGSTONE |                                                     | А                 |
| Gailes                | Karate Hall, 83 Old Logan Road, GAILES                                        |                                                     | А                 |
| Greenbank             | Greenbank State School Assembly Hall, 2                                       | 24 Goodna Road, GREENBANK                           | А                 |
| Jimboomba             | Jimboomba State School, Mt Lindesay Hi                                        | ghway, JIMBOOMBA                                    | F                 |
| Kruger                | Kruger State School Hall, Kruger Parade,                                      | BELLBIRD PARK                                       | F                 |
| <b>Redbank Plains</b> | Redbank Plains State School Hall, 39 - 53                                     | School Road, REDBANK PLAINS                         | А                 |
| Redbank Plains High   | Redbank Plains State High School, Perfor                                      | ming Arts Hall, Willow Road, REDBANK PLAINS         | F                 |
| Springfield           | Woodcrest College Auditorium, 38 Nev S                                        | Smith Drive, SPRINGFIELD                            | F                 |
| Springfield Central   | Springfield Central State High School, 90                                     | Parkland Drive, SPRINGFIELD CENTRAL                 | А                 |
| Springfield Lakes     | Springfield Lakes State School Hall, 63 Sp                                    | ringfield Lakes Boulevard, SPRINGFIELD LAKES        | F                 |
| Teviot Road           | Greenbank Community Centre, 145 Tevi                                          | ot Road, GREENBANK                                  | F                 |