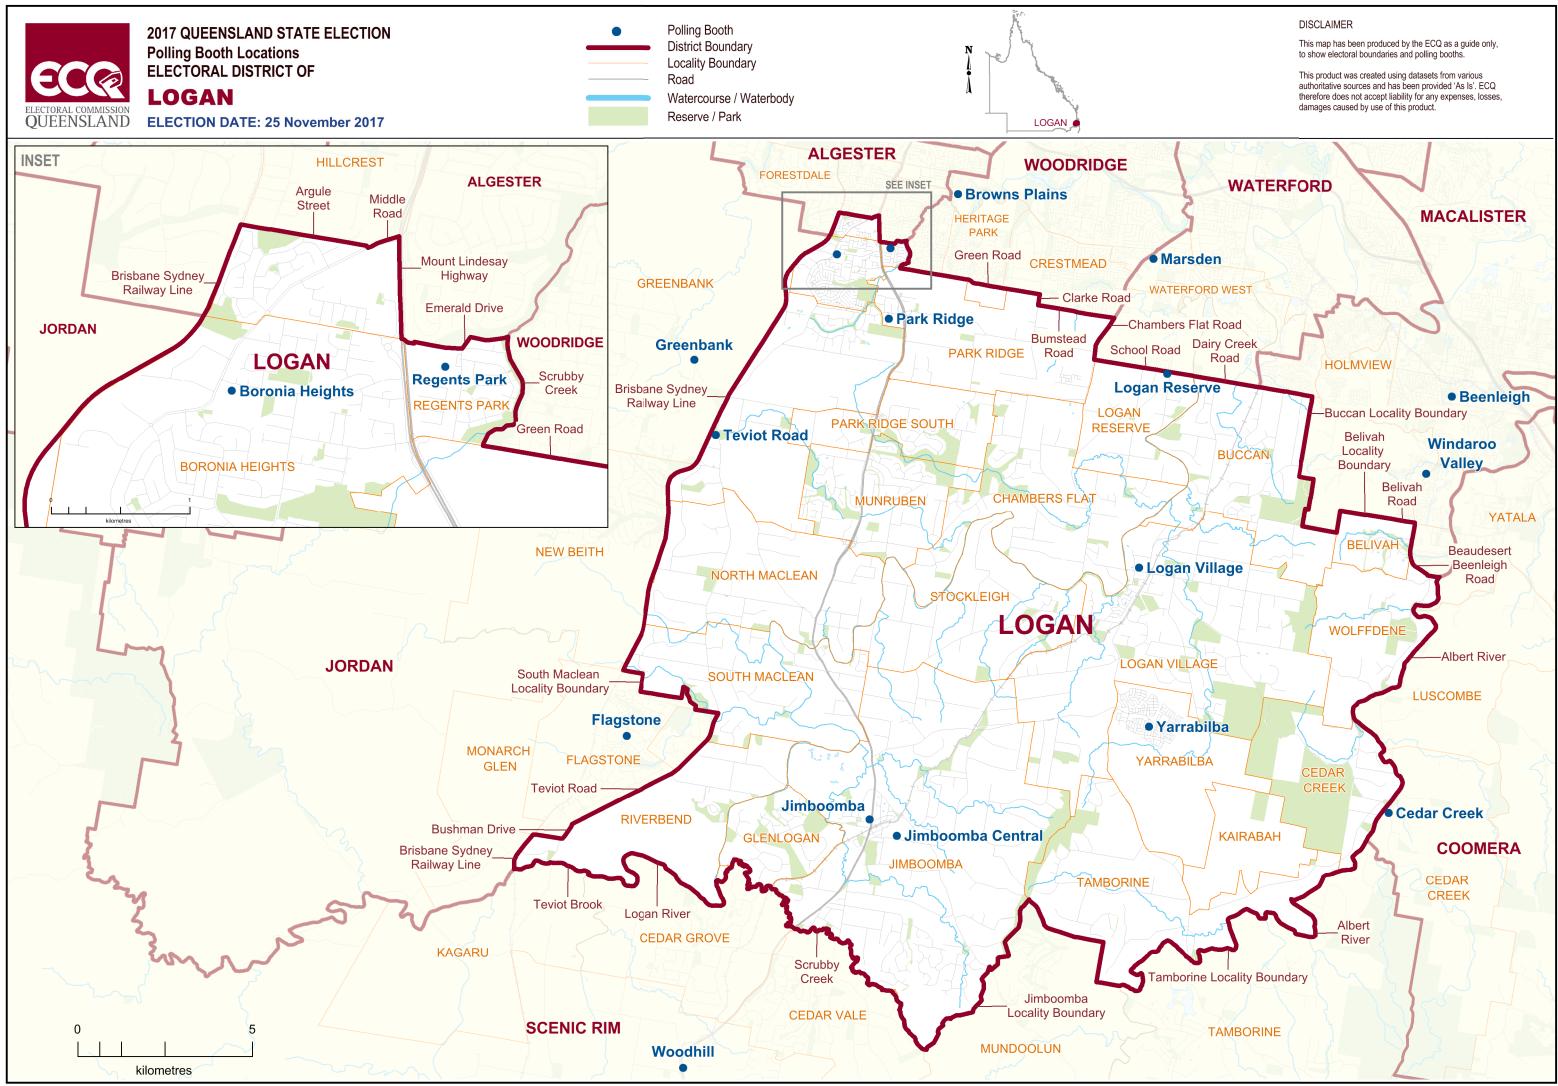

### **ELECTORAL DISTRICT OF LOGAN**

| Polling Booth Name | Polling Booth Address                                            | Opening Hours: Saturday, 25 November 2017 (8am-6pm) | Wheelchair Access |
|--------------------|------------------------------------------------------------------|-----------------------------------------------------|-------------------|
| Beenleigh          | Beenleigh Show Society Hall, James Street, BEENLEIGH             |                                                     |                   |
| Boronia Heights    | Boronia Heights State School, 194 Middle Road, BORONIA HEIGHTS   |                                                     | А                 |
| Browns Plains      | Browns Plains State School, Mayfair Drive, BROWNS PLAINS         |                                                     | F                 |
| Cedar Creek        | Cedar Creek State School, Beaudesert-Beenleigh Road, CEDAR CREEK |                                                     | А                 |
| Flagstone          | Flagstone State Community College,                               | cnr Homestead & Poinciana Drive, FLAGSTONE          | А                 |
| Greenbank          | Greenbank State School Assembly H                                | all, 24 Goodna Road, GREENBANK                      | А                 |
| Jimboomba          | Jimboomba State School, Mt Lindes                                | ay Highway, JIMBOOMBA                               | F                 |
| Jimboomba Central  | Emmaus College, 48 East Street, JIM                              | воомва                                              | F                 |
| Logan Reserve      | Logan Reserve State School, 369 Sch                              | nool Road, LOGAN RESERVE                            | А                 |
| Logan Village      | Logan Village State School, North St                             | reet, LOGAN VILLAGE                                 | F                 |
| Marsden            | Marsden State High School, 106-130                               | ) Muchow Road, WATERFORD WEST                       | А                 |
| Park Ridge         | Park Ridge State High School, 14-30                              | Lancewood Street, PARK RIDGE                        | А                 |
| Regents Park       | Regents Park State School, Emerald                               | Drive, REGENTS PARK                                 | А                 |
| Teviot Road        | Greenbank Community Centre, 145                                  | Teviot Road, GREENBANK                              | F                 |
| Windaroo Valley    | Windaroo Valley State High School,                               | 240 Beaudesert-Beenleigh Road, BAHRS SCRUB          | А                 |
| Woodhill           | Woodhill State School, Mt Lindesay                               | Highway, WOODHILL                                   | F                 |
| Yarrabilba         | St Clare's Catholic Primary School, 2 Combs Street, YARRABILBA   |                                                     |                   |