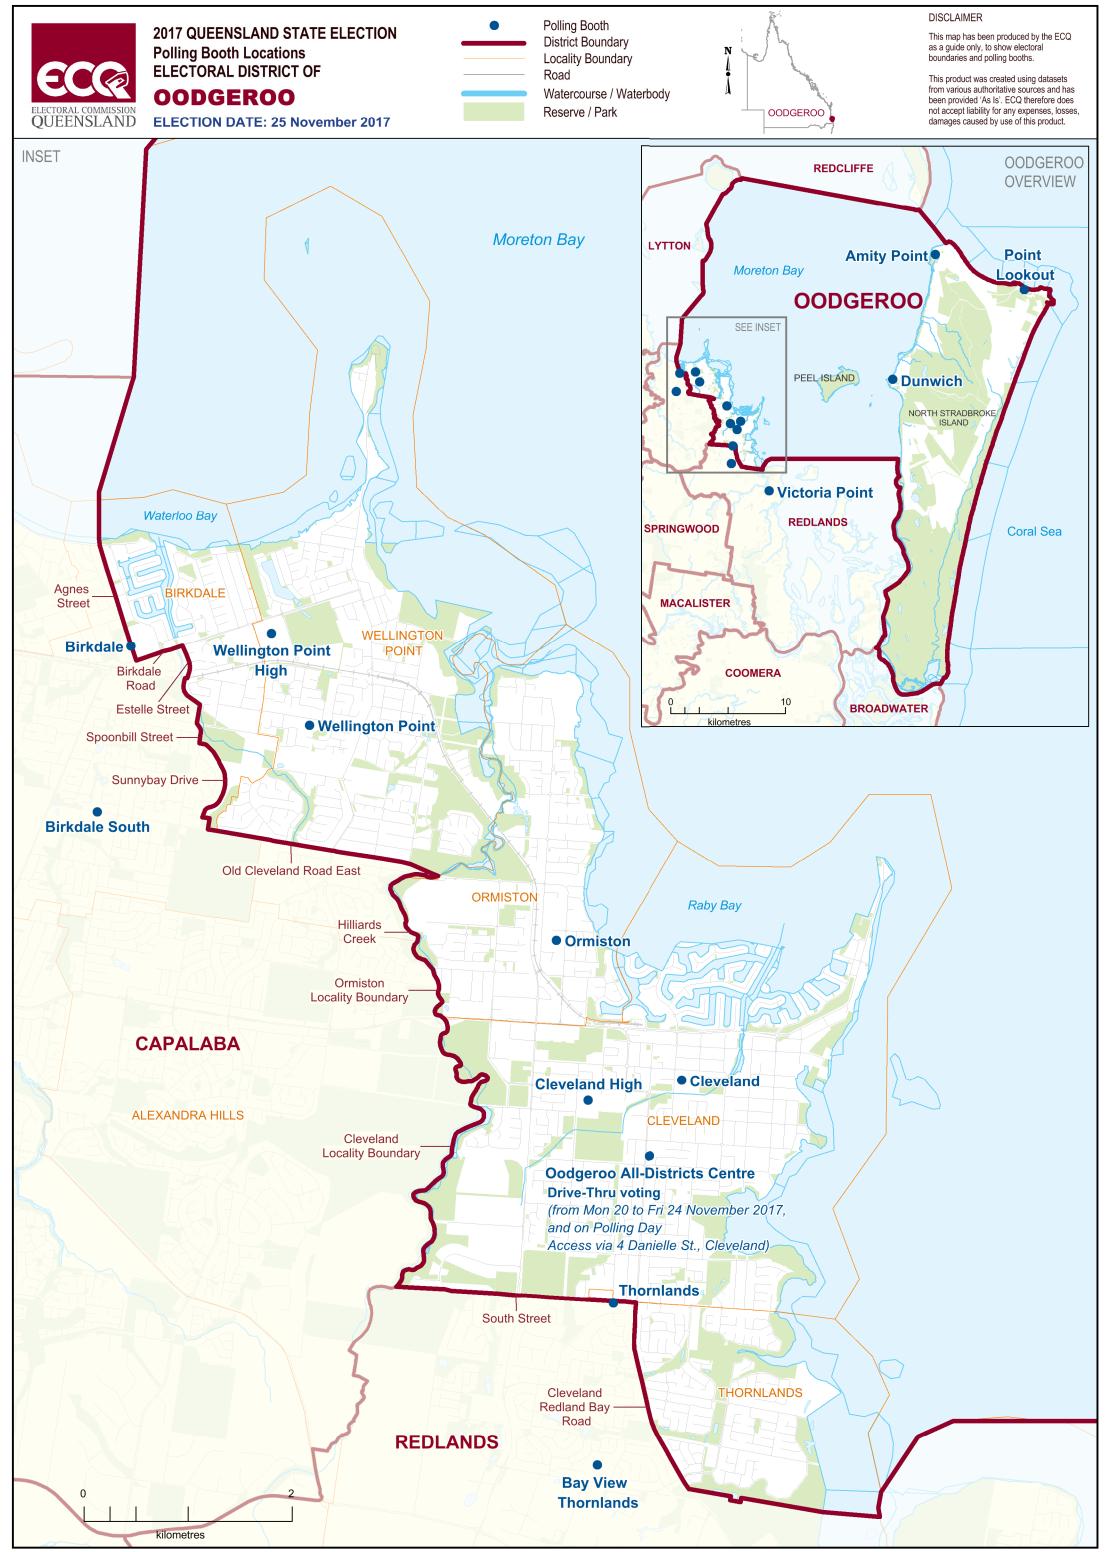

## **ELECTORAL DISTRICT OF OODGEROO**

| Polling Booth Name    | Polling Booth Address                                           | <b>Opening Hours:</b> Saturday, 25 November 2017 (8am-6pm) | Wheelchair Access |
|-----------------------|-----------------------------------------------------------------|------------------------------------------------------------|-------------------|
| Amity Point           | Amity Point Community Club, Claytons Road, AMITY POINT          |                                                            | F                 |
| Bay View Thornlands   | Bay View State School, 77 Ziegenfusz Road, THORNLANDS           |                                                            | А                 |
| Birkdale              | Birkdale State School, 74 Agnes Street, BIRKDALE                |                                                            | А                 |
| Birkdale South        | Birkdale South State School, 451 Old Clev                       | eland Road East, BIRKDALE                                  | А                 |
| Cleveland             | Cleveland State School, 85-103 Queen Str                        | eet, CLEVELAND                                             | F                 |
| Cleveland High        | Cleveland District State High School, Russell Street, CLEVELAND |                                                            | А                 |
| Dunwich               | Dunwich State School, Bingle Road, DUN                          | VICH                                                       | F                 |
| Ormiston              | Ormiston State School, 82-110 Gordon Street, ORMISTON           |                                                            | F                 |
| Point Lookout         | Point Lookout Community Hall, East Coas                         | t Road, POINT LOOKOUT                                      | А                 |
| Thornlands            | Thornlands State School, South Street, TH                       | IORNLANDS                                                  | А                 |
| Victoria Point        | Victoria Point State School, Colburn Aven                       | ue, VICTORIA POINT                                         | А                 |
| Wellington Point      | Uniting Church, 47 Marlborough Road, W                          | ELLINGTON POINT                                            | F                 |
| Wellington Point High | Wellington Point State High School, Anso                        | n Road, WELLINGTON POINT                                   | А                 |