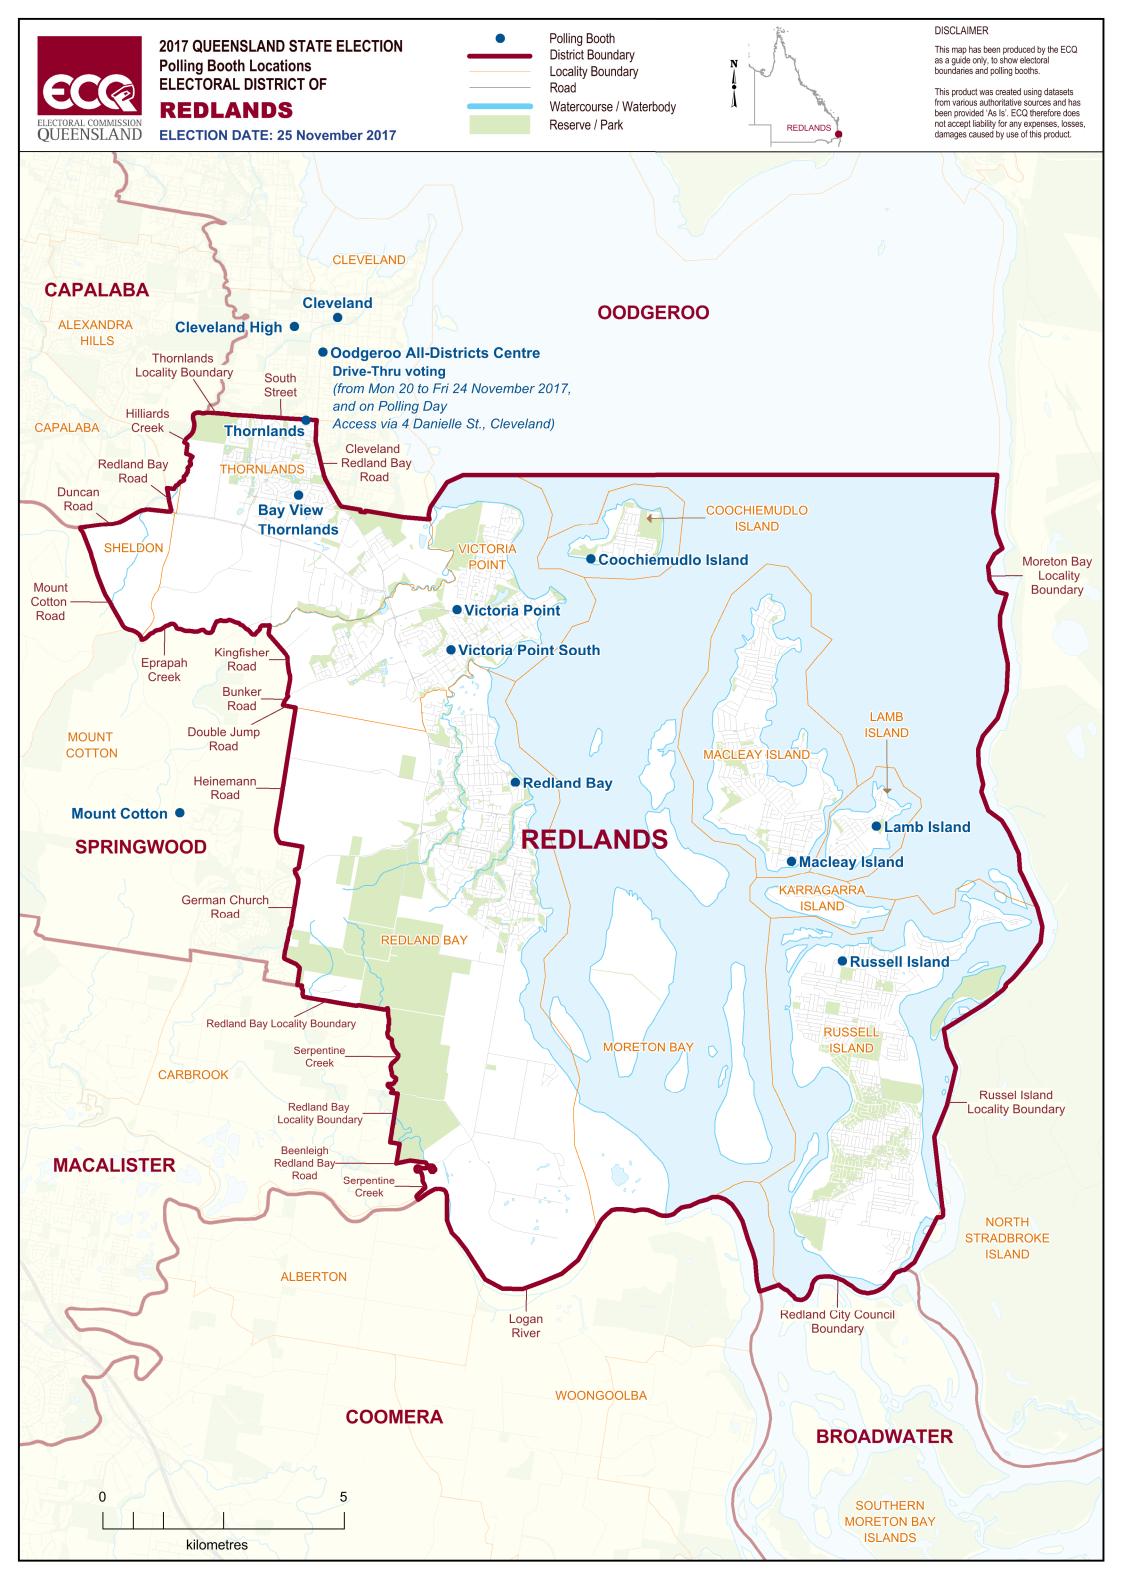

## **Polling Booth Locations**

## **ELECTORAL DISTRICT OF REDLANDS**

| Polling Booth Name   | Polling Booth Address                                           | Opening Hours: Saturday, 25 November 2017 (8am-6pm) | Wheelchair Access |
|----------------------|-----------------------------------------------------------------|-----------------------------------------------------|-------------------|
| Bay View Thornlands  | Bay View State School, 77 Ziegenfusz Road, THORNLANDS           |                                                     | А                 |
| Cleveland            | Cleveland State School, 85-103 Queen Street, CLEVELAND          |                                                     | F                 |
| Cleveland High       | Cleveland District State High School, Russell Street, CLEVELAND |                                                     | А                 |
| Coochiemudlo Island  | Public Hall, 345 Victoria Parade South, COOCHIEMUDLO ISLAND     |                                                     |                   |
| Lamb Island          | Pioneer Hall, 125 Luca Drive, LAMB ISLAND                       |                                                     | А                 |
| Macleay Island       | Progress Association Hall, Russell Terrace, N                   | MACLEAY ISLAND                                      | А                 |
| Mount Cotton         | Mount Cotton State School, Sanctuary Driv                       | e, MOUNT COTTON                                     | А                 |
| Redland Bay          | Community Hall, Weinam Street, REDLAND                          | BAY                                                 | F                 |
| Russell Island       | Bay Islands Sport & Resilience Hub, 2 Unior                     | n Street, RUSSELL ISLAND                            |                   |
| Thornlands           | Thornlands State School, South Street, THC                      | RNLANDS                                             | А                 |
| Victoria Point       | Victoria Point State School, Colburn Avenue                     | e, VICTORIA POINT                                   | А                 |
| Victoria Point South | Victoria Point State High School, 93-137 Be                     | nfer Road, VICTORIA POINT                           |                   |